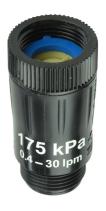

#### **Applications**

Drip, spray and sprinkler systems in landscape applications. Ideally connected to taps, valves, tap timers and irrigation valves in a manifold system.

Pressure Regulator 100 kPa

**Pressure Regulator** 175 kPa