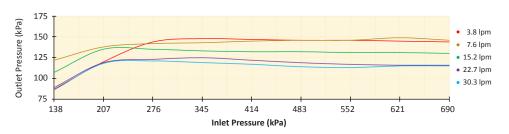

Drip, spray and sprinkler systems in landscape applications. Ideally connected to taps, valves, tap timers and irrigation valves in a manifold system.



Pressure Regulator 100 kPa



**Pressure Regulator** 175 kPa

#### **Pressure Regulator**

| ТҮРЕ                                             | ORDER<br>CODE | PACK<br>QUANTITY | PACKS PER<br>CARTON | CARTON<br>(kg) |
|--------------------------------------------------|---------------|------------------|---------------------|----------------|
| PRESSURE REGULATOR 3/4" BSPF x 3/4" BSPM 100 kPa | 49505         | 10               | 42                  | 14.5           |
| PRESSURE REGULATOR 3/4" BSPF x 3/4" BSPM 175 kPa | 49535         | 10               | 42                  | 14.5           |

#### Flow Rate: Pressure Regulator 100 kPa



#### Flow Rate: Pressure Regulator 175 kPa



### **Specifications**

| DIMENSIONS      |       | OPER             | CONNECTION        |            |           |
|-----------------|-------|------------------|-------------------|------------|-----------|
| HEIGHT          | 68 mm |                  |                   |            |           |
| WIDTH           | 34 mm | OUTLETS PRESSURE | 100 kPa & 175 kPa | INLET BASE | 3/4" BSPF |
| WEIGHT (approx) | 31 g  | FLOW RANGE TOTAL | 0.4 - 30 lpm      | OUTLET     | 3/4" BSPM |

- The Pressure Regulators must always be installed downstream from all shut-off valves, regardless of the application.
- Regulators should be installed with vent hole unobstructed.
- Do not use sealing compound (solvent cement). If needed, teflon tape may be used to