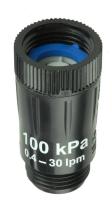

#### **Applications**

Drip, spray and sprinkler systems in landscape applications. Ideally connected to taps, valves, tap timers and irrigation valves in a manifold system.

Pressure Regulator 100 kPa

**Pressure Regulator** 175 kPa