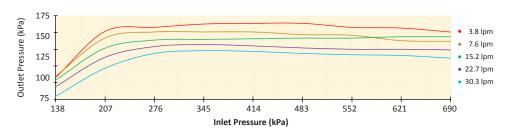

pe applications. Ideally connected to taps, valves, tap timers and irrigation valves in a manifold system.



Pressure Regulator 100 kPa



**Pressure Regulator** 175 kPa

#### **Pressure Regulator**

| ТҮРЕ                                             | ORDER<br>CODE | PACK<br>QUANTITY | PACKS PER<br>CARTON | CARTON<br>(kg) |
|--------------------------------------------------|---------------|------------------|---------------------|----------------|
| PRESSURE REGULATOR 3/4" BSPF x 3/4" BSPM 100 kPa | 49505         | 10               | 42                  | 14.5           |
| PRESSURE REGULATOR 3/4" BSPF x 3/4" BSPM 175 kPa | 49535         | 10               | 42                  | 14.5           |

#### Flow Rate: Pressure Regulator 100 kPa



#### Flow Rate: Pressure Regulator 175 kPa



### **Specifications**

| DIMENSIONS      |       | OPER             | CONNECTION        |            |           |
|-----------------|-------|------------------|-------------------|------------|-----------|
| HEIGHT          | 68 mm |                  |                   |            |           |
| WIDTH           | 34 mm | OUTLETS PRESSURE | 100 kPa & 175 kPa | INLET BASE | 3/4" BSPF |
| WEIGHT (approx) | 31 g  | FLOW RANGE TOTAL | 0.4 - 30 lpm      | OUTLET     | 3/4" BSPM |

- The Pressure Regulators must always be installed downstream from all shut-off valves, regardless of the application.
- Regulators should be installed with vent hole unobstructed.
- Do not use sealing compound (solvent cement). If needed, teflon tape may be used to seal for leaks.

# Putting water where it coun