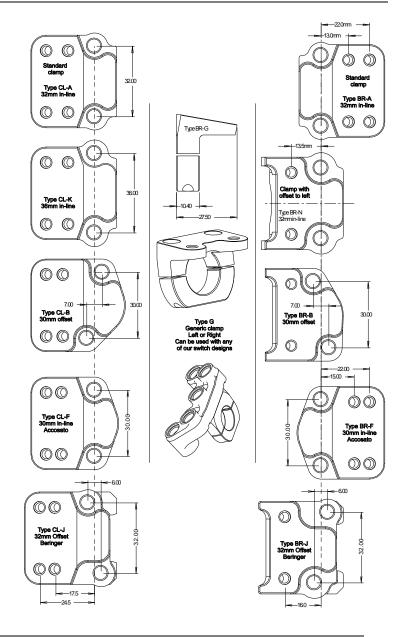

Specify clamp at the time of ordering using the lists below.

Clamps are sold separately so there is no need to replace the switch if you change your brake pump.

Clamp part numbers for right side (brake)

| BDC-BR-A | To suit 32mm in-line bolts as found on most standard bikes - Locates our switch to the right of the brake mount bolts ** |
|----------|--------------------------------------------------------------------------------------------------------------------------|
| BDC-BR-N | To suit 32mm in-line bolts – Locates our switch to the left of the brake mount bolts **                                  |
| BDC-BR-B | To suit 30mm + 7mm offset bolt spacing as found on Brembo XR / XA / GP                                                   |
| BDC-BR-F | To suit 30mm in-line spacing as found on Accosato / Hel                                                                  |
| BDC-BR-J | To suit 32mm + 6mm offset bolt spacing as found on Beringer brakes                                                       |
| BDC-G    | Generic clamp for left or right use                                                                                      |

<sup>\*\*</sup> Additional info to help you choose between BR-A and BR-N can be found here.

## Clamp part numbers for left side (clutch)

| BDC-CL-A | To suit 32mm in-line bolts as found on most standard bikes and Brembo RC |  |
|----------|--------------------------------------------------------------------------|--|
| BDC-CL-B | To suit 30mm + 7mm offset bolt spacing as found on Brembo XR / XA / GP   |  |
| BDC-CL-F | To suit 30mm in-line spacing as found on Accosato / Hel                  |  |
| BDC-CL-K | To suit 36mm in-line spacing as typically found on Kawasaki              |  |
| BDC-CL-J | To suit 32mm + 6mm offset bolt spacing as found on Beringer              |  |
| BDC-G    | Generic clamp for left or right use                                      |  |