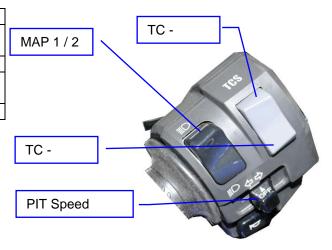

- Green, TC+
- Yellow latching ON/OFF MAP (push IN for map 2)
- Blue momentary (push and hold for pit speed limit)
- Red latching ON/OFF for rain light
- Green, TC -

No modification of the bike wiring is necessary, this kit plugs directly into the connectors of the standard YEC loom.

#### Function:

| Blue   | TC+  | Momentary press then release         |
|--------|------|--------------------------------------|
| Yellow | MAP  | Push for MAP2 (in position),         |
|        |      | Push again for MAP 1 (out position)  |
| Black  | PIT  | Push and hold IN for pit speed limit |
| White  | RAIN | Wired to rear light, Push IN for ON, |
|        |      | Push again for OFF                   |
| Blue   | TC - | Momentary press then release         |