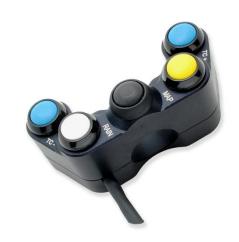

## TC + , MAP , PIT limit speed, Rain light, TC -

The aluminium assembly has been designed ultra-slim and encompasses these waterproof switches for 'plug n play' application of the 2018 YEC kit Yamaha R6

- Green, TC+
- Yellow latching ON/OFF MAP (push IN for map 2)
- Blue momentary (push and hold for pit speed limit)
- Red latching ON/OFF for rain light
- Green, TC -

No modification of the bike wiring is necessary, this kit plugs directly into the connectors of the standard YEC loom.

#### Function:

| Blue   | TC+  | Momentary press then release         |
|--------|------|--------------------------------------|
| Yellow | MAP  | Push for MAP2 (in position),         |
|        |      | Push again for MAP 1 (out position)  |
| Black  | PIT  | Push and hold IN for pit speed limit |
| White  | RAIN | Wired to rear light, Push IN for ON, |
|        |      | Push again for OFF                   |
| Blue   | TC - | Momentary press then release         |