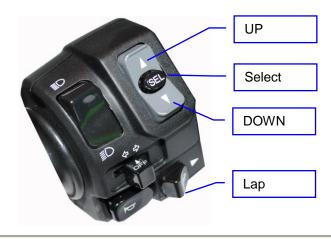

#### **Function:**

| 1 | Green | Select        |
|---|-------|---------------|
| 2 | Black | UP function   |
| 3 | Black | DOWN function |
| 4 | Blue  | Lap set       |