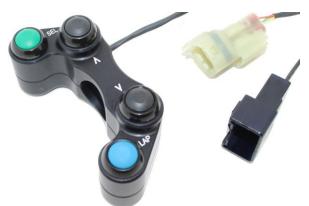

# BD\_SW\_4B\_09 Kawasaki ZX10 – 2016, 4 button Up/Down, Select, Lap Handlebar race switches

This 4 button switch is designed for use on race/track bikes with the standard ECU and where lights and turn signals are not needed.

The aluminium assembly has been ergonomically designed for easy use and encompasses 4 momentary switches as described below.

No modification of the bike wiring is necessary, this kit plugs directly into the connectors of the standard loom.

#### **Function:**

| 1 | Green | Select        |
|---|-------|---------------|
| 2 | Black | UP function   |
| 3 | Black | DOWN function |
| 4 | Blue  | Lap set       |