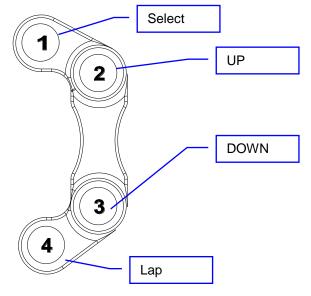

The aluminium assembly has been ergonomically designed for easy use and encompasses 4 momentary switches as described below.

No modification of the bike wiring is necessary, this kit plugs directly into the connectors of the standard loom.

#### **Function:**

| 1 | Green | Select        |
|---|-------|---------------|
| 2 | Black | UP function   |
| 3 | Black | DOWN function |
| 4 | Blue  | Lap set       |