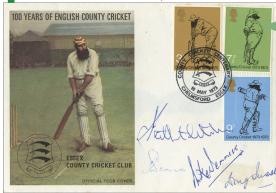

### **(CR020A £100**

*£25 over 4 months* Keith Fletcher, Mike Denness, Doug Insole & Tom Pearce signed 1973 Cricket, TCCB cover

CR132A £150 £50 over 3 months Don Bradman signed 1988 Australian Bicentenary cover, 'The Don' is the game's greatest batsman.