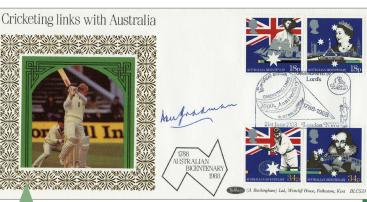

### **(CR020A £100**

*£25 over 4 months* Keith Fletcher, Mike Denness, Doug Insole & Tom Pearce signed 1973 Cricket, TCCB cover

CR132A £150 £50 over 3 months Don Bradman signed 1988 Australian Bicentenary cover, 'The Don' is the game's greatest batsman.