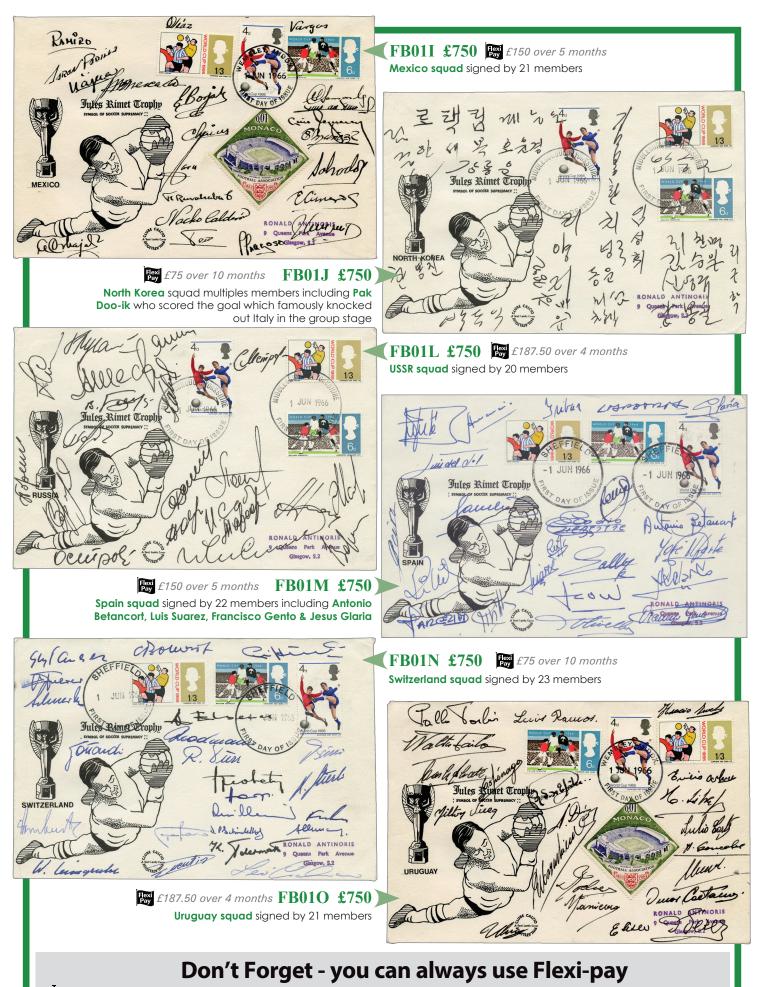

SPORTING TIMES SPT34 Issue 34 si de imachieta Fontarquelle de de de Viento Deole ilio de genes Files () A, autour fina dos Santos uno Sau FB01B £1250 Jules Rimet Trophy Flexi Pay £250 over 5 months Pair of 1966 World Cup covers signed by 38 members of the Brazil squad including Pele, Vicente Feola, Gilmar, Manga, Djalma Santos, Bellini, Paulo Henrique, BRAZIL Denilson, Fidelis, Tostao, Alcindo, Altair Gomes de Figueiredo, Edu & Parana Molenn de Dar Jarana nelo ang lual Sants Want to spread the Jules Rimet Trophy Quichon Can payments on these amazing Pay covers? Don't forget to ask about Flexi Pay! Call 01303 278137 H. Luis Bellini for full details. lose Mairo Lidelis & gaucafus Audeade ulo gmarg Hailta Carbia de arres CHEGUDO Celou Fell José Ceneixa Jaaquin da Dilva baulo Loas Pedro Morais £125 over 10 months Pay FB01K £1250 Pair of 1966 World Cup covers signed by 27 Jules Rimet Trophy members of the Portugal squad including Jose Alexandre da Silva Baptista, Jose Carlos, Alberto Augusto Antunes Festa, Custodio Joao Pinto, Jose Vientebruos Pereira & Joao Pedro Morais 140 PORTUGAL separt **MORE 1966** mud SQUAD **COVERS ON** Jules Rimet Trophy C. J. **PAGES 8 & 9** PORTUGA 01303 27813 and Piclasgow, 12 and