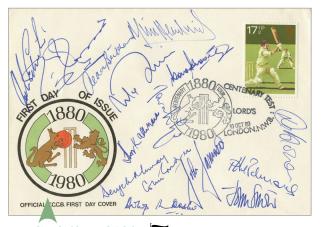

> Visit www.buckinghamcovers.com/family to find out what you've been missing out on!

Derek Underwood, Colin Cowdrey, Graham Johnson, Bob Woolmer, Alan Knott, Mike Denness, Brian Luckhurst, Asif Iqbal, John Shepherd, Alan Brown, Stuart Leary, Norman Graham, Alan Dixon, John Dye, David Nicholls signed 1970 KCCC Centenary cover