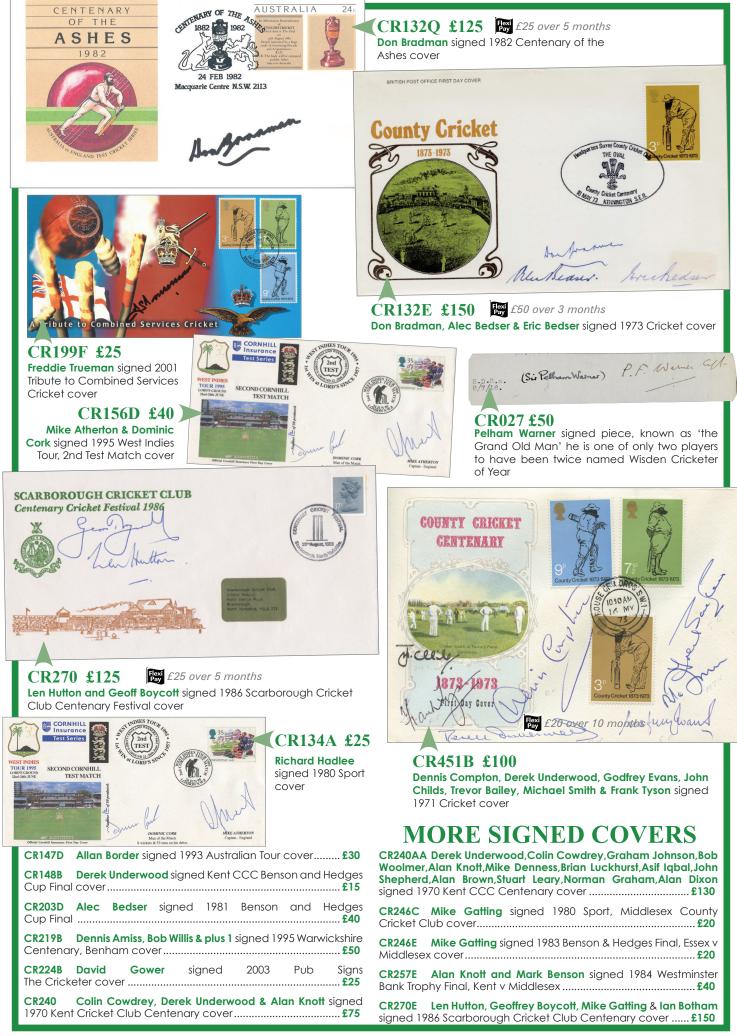

### **(CR020A £100**

*£25 over 4 months* Keith Fletcher, Mike Denness, Doug Insole & Tom Pearce signed 1973 Cricket, TCCB cover

CR132A £150 £50 over 3 months Don Bradman signed 1988 Australian Bicentenary cover, 'The Don' is the game's greatest batsman.

## **MORE 1973 OFFICIAL SIGNED COVERS**

| CR026B John Jameson, Dennis Amiss, Bob Willis, Dilip Doshi,                                  | CR150B Raman Subba Row, John Major, Alec Bedser,                          |
|----------------------------------------------------------------------------------------------|---------------------------------------------------------------------------|
| Warwickshire TCCB cover£100                                                                  | Roger Harman, Geoff Arnold, Eric Bedser signed Surrey                     |
| CR129A Jim McConnon, Tony Lewis, Cyril Walters & Peter Walker                                | TCCB cover£150                                                            |
| signed TCCB cover, all Glamorgan players£90                                                  | CR219A Mike Denness, Tony Lewis, Tim Rice, Dennis Amiss, Geoff            |
| CR129B Tony Lewis, Don Shepherd signed Glamorgan                                             | Arnold signed, TCCB cover£100                                             |
| TCCB cover£100                                                                               | CR311A Tony Clarkson, Peter Robinson, Graham Burgess,                     |
| CR909A Derek Shackleton, Henry Horton, Desmond Eagar & Leo<br>Harrison signed TCCB cover£100 | Mervyn Kitchen, Allan Jones & Vic Marks signed Somerset<br>TCCB cover£100 |