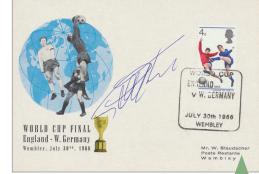

# **GEOFF HURST**

Geoff Hurst began his career as a striker with West Ham, scoring 242 goals in 500 appearances, winning both the FA Cup & European Cup Winners Cup. He then spent three seasons with Stoke before finishing his career with West Brom. He scored 24 goals in 49 England appearances, with his hattrick heroics in the 1966 World Cup Final leading England to glory.

FB10A £45

1966 World Cup card with England v West Germany Wembley special match day postmark

Warren House, Shearway Road, Folkestone, Kent CT19 4BF Tel 01303 278137 Fax 01303 279429 Email Betty@Buckinghamcovers.com