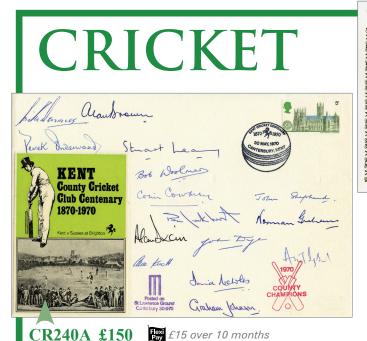

> Visit www.buckinghamcovers.com/family to find out what you've been missing out on!

Derek Underwood, Colin Cowdrey, Graham Johnson, Bob Woolmer, Alan Knott, Mike Denness, Brian Luckhurst, Asif Iqbal, John Shepherd, Alan Brown, Stuart Leary, Norman Graham, Alan Dixon, John Dye, David Nicholls signed 1970 KCCC Centenary cover