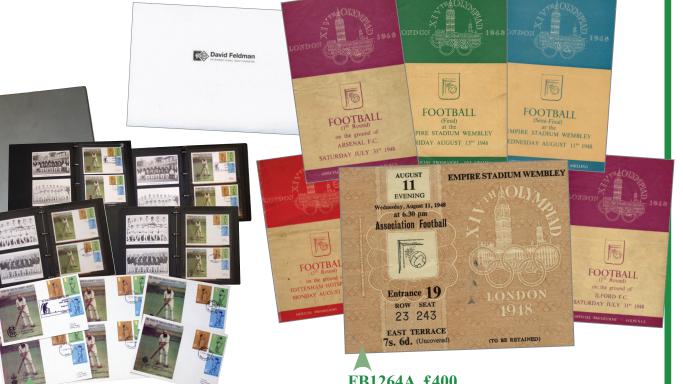

## FB1264A £400

1948 Olympic Football programmes for three 1st Round Games held at Arsenal, Spurs & Ilford, plus programmes for both the semi-final & the final each held at Wembley. also includes a ticket stub for the semi-final, these are very hard to find let alone in good condition