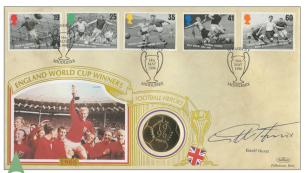

# **GEOFF HURST**

Geoff Hurst began his career as a striker with West Ham, scoring 242 goals in 500 appearances, winning both the FA Cup & European Cup Winners Cup. He then spent three seasons with Stoke before finishing his career with West Brom. He scored 24 goals in 49 England appearances, with his hattrick heroics in the 1966 World Cup Final leading England to glory.