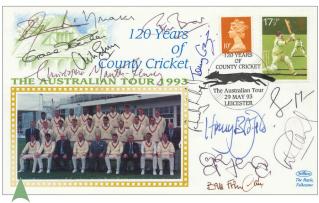

CR633A £75 *E25 over 3 months* Henry Blofeld, Tony Crozier, Chris Martin-Jenkins, Bill Frinton, Vic Marks, Graham Gooch +7 signed 1993 Australian Tour cover, former players & members of the Channel 4 & TMS cricket commentary teams