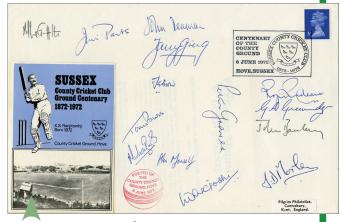

**CR75B £150** *£15 over 10 months* Jim Parks, Roger Prideaux, Tony Greig, Mike Griffith, John Denman, John Snow, Peter Graves, Uday Joshi, Geoff Greenidge, Mike Buss, Tony Buss, Jeremy Morley, John Barclay, Alan Mansell signed 1972 Sussex CCC Centenary cover