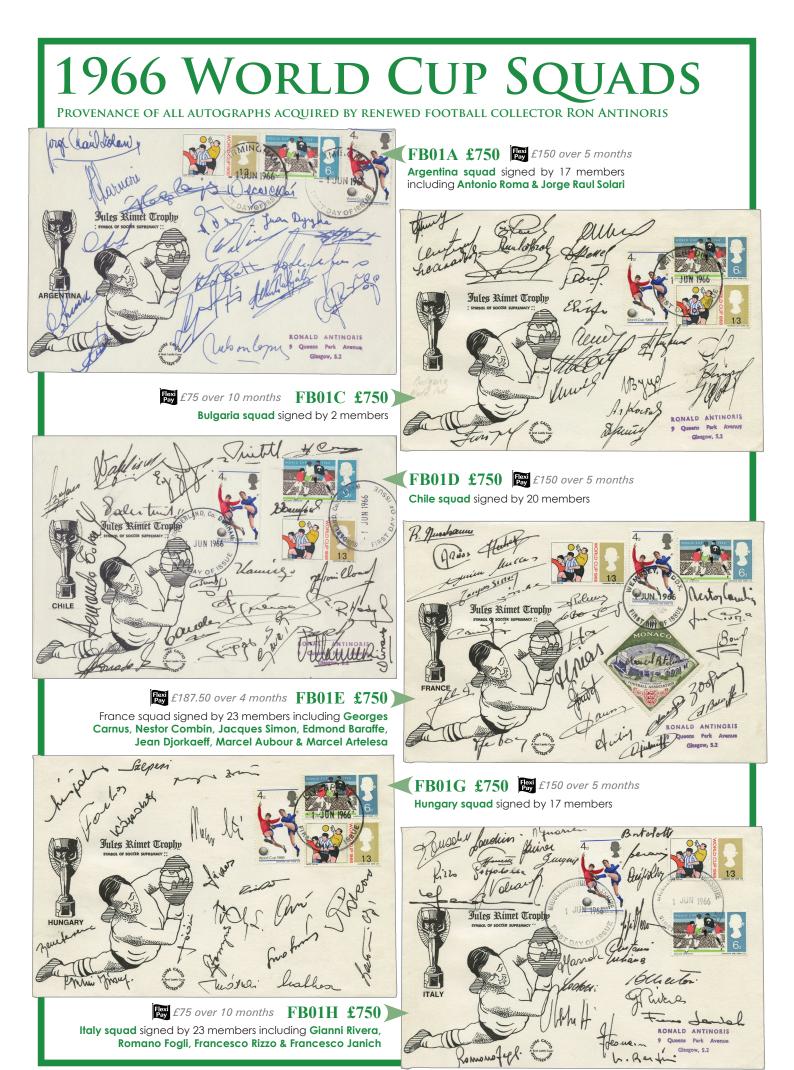

SPORTING TIMES SPT34 Issue 34 si de imachieta Fontarquelle de de de Viento Deole ilio de genes Files () A, autour fina dos Santos uno Sau FB01B £1250 Jules Rimet Trophy Flexi Pay £250 over 5 months Pair of 1966 World Cup covers signed by 38 members of the Brazil squad including Pele, Vicente Feola, Gilmar, Manga, Djalma Santos, Bellini, Paulo Henrique, BRAZIL Denilson, Fidelis, Tostao, Alcindo, Altair Gomes de Figueiredo, Edu & Parana Molenn de Dar Jarana nelo ang lual Sants Want to spread the Jules Rimet Trophy Quichon Can payments on these amazing Pay covers? Don't forget to ask about Flexi Pay! Call 01303 278137 H. Luis Bellini for full details. lose Mairo Lidelis & gaucafus Audeade ulo gmarg Hailta Carbia de arres CHEGUDO Celou Fell José Ceneixa Jaaquin da Dilva baulo Loas Pedro Morais £125 over 10 months Pay FB01K £1250 Pair of 1966 World Cup covers signed by 27 Jules Rimet Trophy members of the Portugal squad including Jose Alexandre da Silva Baptista, Jose Carlos, Alberto Augusto Antunes Festa, Custodio Joao Pinto, Jose Vientebruos Pereira & Joao Pedro Morais 140 PORTUGAL separt **MORE 1966** mud SQUAD **COVERS ON** Jules Rimet Trophy C. J. **PAGES 8 & 9** PORTUGA 01303 27813 and Piclasgow, 12 and