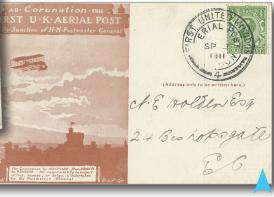

#### ARU06B £75

 $\frac{1}{2}$ d postcard, red/brown illustration addressed to Bishopgate, no message on reverse.