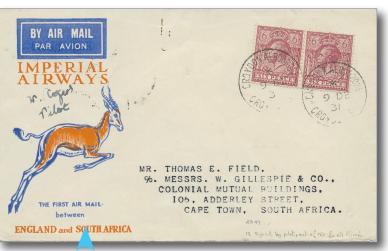

5

1930 Catapult mail carried on steamship SS Europa from Germany - New York with two German airmail stamps & Berlin CDS



#### ARI09 £40

1929 Imperial Airways England - India first flight with 9th April arrival backstamp



#### ARH37 £15

1970 British helicopter longest non-stop flight, flown on the Seaking from Lands End - John O'Groats, pilot signed



#### ARII5A £95

1933 Imperial Airways London - Calcutta, with three Irish stamps & Dublin postmark plus Calcutta arrival backstamp, scarce Irish usage

# **WORLD FLIGHTS**



#### **ARIII8 £40**

1931 Halfa - Mwanza first flight with two Sudan stamps & flown cachet, plus 10th March Kisumu & 11th March Nairobi arrival backstamps



#### **ARE96 £15**

1977 Falklands -Argentina airmail flown on the first mail flight from Cape Pembroke



#### ARII3E £200

1931 Imperial Airways London - South Africa, special experimental Christmas mail, Imperial Airways Buck illustration, signed by **pilot Walter Rogers**, just 12 were signed out of 127 for all Africa



**ARI206 £40** 

1939 Kenya - South Africa first flight, Buck illustration with two stamps & Nairobi postmark plus 1st February arrival backstamp

## **AUSSIE AIRMAILS**



#### ARO124A £200

1933 Australia - New Zealand postcard flown on Avro 10 'Faith in Australia', & signed by pilot Charles Ulm, navigator George Allan & engineer Robert Boulton

#### ARO121 £150

1934 Royal Flight Sydney - Newcastle flown on the 'Faith in Australia' which carried the Duke of Gloucester, the first flight made by a Royal Family member in Australia, signed by chief pilot George Allan, seco