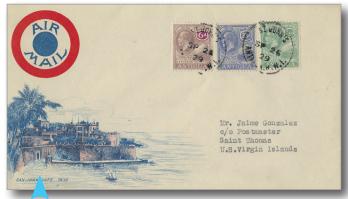

#### ARE97 £75

1929 Antigua - Virgin Islands first airmail service, lovely San Juan Gate from 1639 illustrated cover