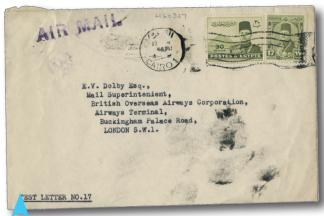

#### ARB162 £75

1946 BOAC test letter number 17 flown from Cairo - London, with 30th April London arrival backstamp, includes original posting slip inside