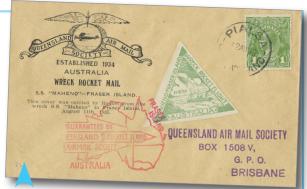

#### ARE226T £60

1935 First Australian Rocket Flight SS Maheno - Fraser Island, Queensland Airmail Society cover