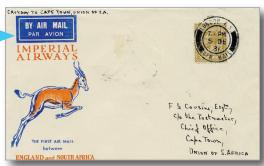

#### ARII3 £35]

1931 Imperial Airways London South Africa, special experimental
Christmas mail, left the UK on
the 9th December and arrived in
Johannesburg on the 21st December,
Imperial Airways Buck illustration

#### ARII3E £200

1931 Imperial Airways London - South Africa, special experimental Christmas mail, Imperial Airways Buck illustration, signed by **pilot Walter Rogers**, just 12 were signed out of 127 for all Africa