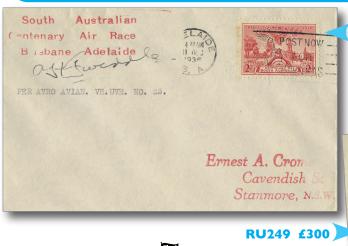

# 1936 SOUTH AUSTRALIAN CENTENARY AIR RACE

For this special centenary race all the pilots carried covers, with some even having specially designed envelopes. The route was from Brisbane to Adelaide via Sydney & Melbourne with both speed & handicap sections. The speed race started on 18th December & was won by J.W.F.Collins in 9 hours, 24 minutes & 12 seconds. The handicap race began on the 16th & was flown over three stages; Brisbane-Sydney, Sydney-Melbourne & Melbourne-Adelaide.

#### RU248 £300

Flexi Pay £50 per month for 6 months

Carried & signed by A.H.Tweddle, just 18 carried