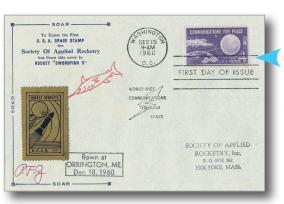

#### ARE226Z £50

I 960 Swordfish V Rocket flown cover by the Society of Applied Rocketry to honour the first USA space stamp, with the Echo I Communication for Peace stamp & Washington DC first day of issue slogan