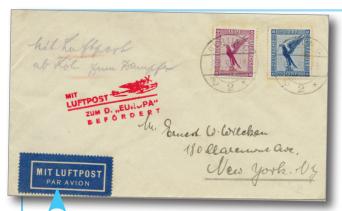

#### ARE226GE £75

1930 Catapult mail carried on steamship SS Europa from Germany - New York with two German airmail stamps & Berlin CDS