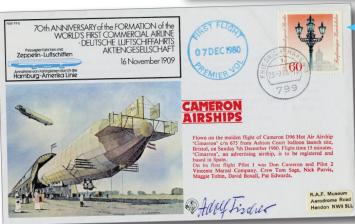

#### ARZIOIB £75

Albert Fischer signed 1980 Zeppelin Luftschiffen Worlds First Commercial Airline formation 70th anniversary cover, engine mechanic on the Hindenburg & Graf Zeppelin II who flew on the Hindenburg's maiden voyage & was aboard when she crashed at Lakehurst