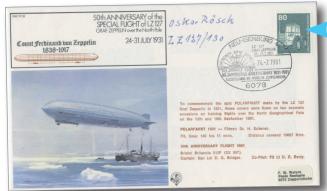

#### ARZIOIB £75

Albert Fischer signed 1980 Zeppelin Luftschiffen Worlds First Commercial Airline formation 70th anniversary cover, engine mechanic on the Hindenburg & Graf Zeppelin II who flew on the Hindenburg's maiden voyage & was aboard when she crashed at Lakehurst