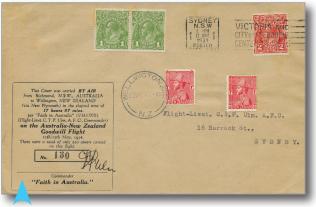

#### AROII2S £125

1934 Australia - New Zealand goodwill flight flown on 'Faith in Australia', signed by flight Commander Charles Ulm