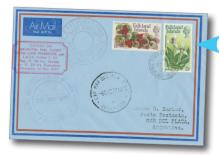

#### **ARE96 £15**

1977 Falklands -Argentina airmail flown on the first mail flight from Cape Pembroke