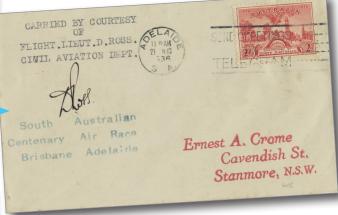

# 1936 SOUTH AUSTRALIAN CENTENARY AIR RACE

For this special centenary race all the pilots carried covers, with some even having specially designed envelopes. The route was from Brisbane to Adelaide via Sydney & Melbourne with both speed & handicap sections. The speed race started on 18th December & was won by J.W.F.Collins in 9 hours, 24 minutes & 12 seconds. The handicap race began on the 16th & was flown over three stages; Brisbane-Sydney, Sydney-Melbourne & Melbourne-Adelaide.

Flexi Pay £100 per month for 3 months

Carried & signed by **D.Ross** of the Civil Aviation

Department crew team, 12 flown