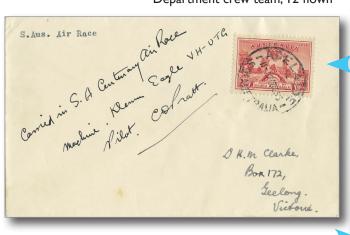

# 1936 SOUTH AUSTRALIAN CENTENARY AIR RACE

For this special centenary race all the pilots carried covers, with some even having specially designed envelopes. The route was from Brisbane to Adelaide via Sydney & Melbourne with both speed & handicap sections. The speed race started on 18th December & was won by J.W.F.Collins in 9 hours, 24 minutes & 12 seconds. The handicap race began on the 16th & was flown over three stages; Brisbane-Sydney, Sydney-Melbourne & Melbourne-Adelaide.

#### RU250 £300

flexi Pay £30 per month for 10 months

Carried & signed by C.D.Pratt, 18 carried