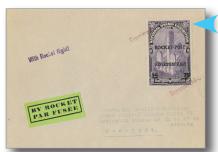

#### ARE226Z £50

I 960 Swordfish V Rocket flown cover by the Society of Applied Rocketry to honour the first USA space stamp, with the Echo I Communication for Peace stamp & Washington DC first day of issue slogan