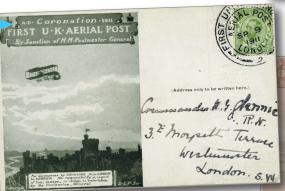

#### ARU04 £75

½d postcard, dark brown illustration, addressed to Sheffield, no message on reverse

#### ARU04B £75 \_

½d postcard, dark brown illustration, addressed to London with 'delivered by 1st United Kingdom aerial post 14th September

1911' written on the reverse.

#### ARU05 £75

I/2d postcard,
olive green
illustration,
addressed to
London note on
reverse reads
'This is for Dennis
stamp book!'

#### **ARU06 £75**

 $\frac{1}{2}$ d postcard, red/brown illustration addressed to Clapton London, no message on reverse