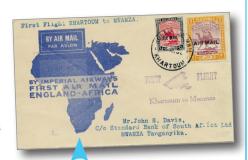

#### ARIII8A £30

1931 Khartoum - Mwanza first flight with two Sudan stamps & flown cachet, plus 10th March Mwanza arrival backstamps