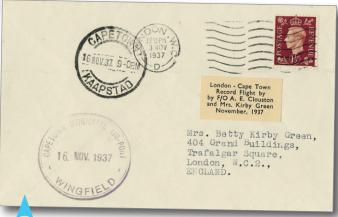

#### ARE59 £90

1937 London - Capetown record flight by Arthur Clouston & Kirby Green, 20 flown