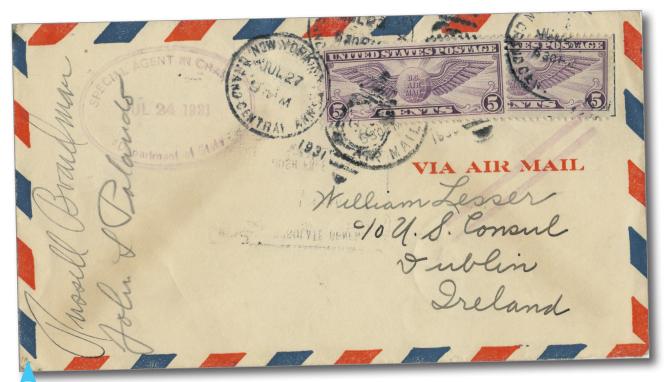

RU253 £325 £65 per month for 5 months

Russell Boardman & John Polando signed 1931 Record Transatlantic Flight cover flown from New York - Istanbul. The duo established a new record for a long distance non stop flight with their flight from New York leaving on 28th July & reaching Istanbul on 30th July. This example was then forwarded to Dublin where it arrived on 24th August. A rare flight cover.