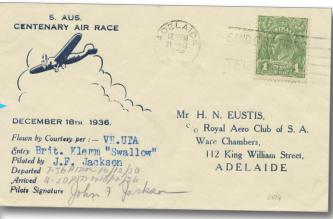

# 1936 SOUTH AUSTRALIAN CENTENARY AIR RACE

For this special centenary race all the pilots carried covers, with some even having specially designed envelopes. The route was from Brisbane to Adelaide via Sydney & Melbourne with both speed & handicap sections. The speed race started on 18th December & was won by J.W.F.Collins in 9 hours, 24 minutes & 12 seconds. The handicap race began on the 16th & was flown over three stages; Brisbane-Sydney, Sydney-Melbourne & Melbourne-Adelaide.

#### RU251 £300

Flexi Pay £50 per month for 6 months

Carried & signed by John F Jackson, 18 flown