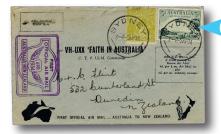

#### ARO124A £200

1933 Australia - New Zealand postcard flown on Avro 10 'Faith in Australia', & signed by pilot Charles Ulm, navigator George Allan & engineer Robert Boulton