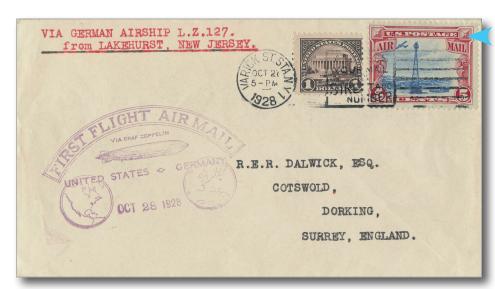

#### ARZ29 £125

Plexi fexi £25 per month for 5 months

1928 Graf Zeppelin cover flown on its first ever USA - Germany flight. After a two week stay at Lakehurst in New Jersey for emergency repairs following her first transatlantic flight from Germany to America, she departed the States on the 29th October arriving safely back in Germany on the 1st November.