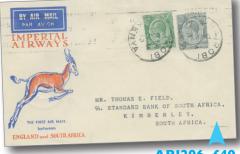

#### ARII3 £35]

1931 Imperial Airways London South Africa, special experimental
Christmas mail, left the UK on
the 9th December and arrived in
Johannesburg on the 21st December,
Imperial Airways Buck illustration

#### ARII3E £200

1931 Imperial Airways London - South Africa, special experimental Christmas mail, Imperial Airways Buck illustration, signed by **pilot Walter Rogers**, just 12 were signed out of 127 for all Africa