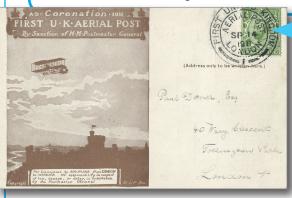

#### ARU04 £75

½d postcard, dark brown illustration, addressed to Sheffield, no message on reverse

#### ARU04B £75 \_

½d postcard, dark brown illustration, addressed to London with 'delivered by 1st United Kingdom aerial post 14th September

1911' written on the reverse.

#### ARU05 £75

I/2d postcard,
olive green
illustration,
addressed to
London note on
reverse reads
'This is for Dennis
stamp book!'

#### **ARU06 £75**

 $\frac{1}{2}$ d postcard, red/brown illustration addressed to Clapton London, no message on reverse