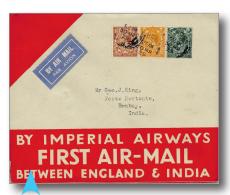

#### ARI09 £40

1929 Imperial Airways England - India first flight with 9th April arrival backstamp