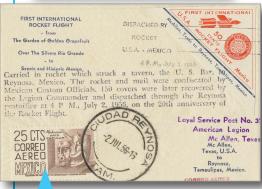

#### ARE226IB £50

1936 First International Rocket Flight flown from the USA over the Rio Grande to Mexico. This was one of a small batch of mail whose rocket crashed into a tavern & were confiscated by Mexico custom officials. Years later 150 were recovered & sent from Reynosa PO on the flights 20th anniversary. This example also has the 'Dispached' cachet spelling error of which just 73 exist.