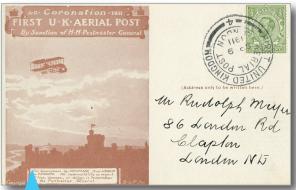

#### **ARU06 £75**

 $\frac{1}{2}$ d postcard, red/brown illustration addressed to Clapton London, no message on reverse

#### ARU06C £75

 $\frac{1}{2}$ d postcard, red/brown illustration addressed to Taunton, no message on reverse.

#### ARU06D £75

1/2d postcard, red/brown illustration addressed to Richmond Surrey with message in French on reverse reads 'comment vous portez-vous?' (How are you?).

#### ARU06B £75

 $\frac{1}{2}$ d postcard, red/brown illustration addressed to Bishopgate, no message on reverse.