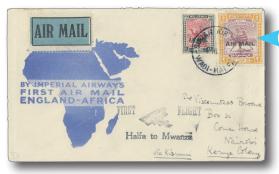

#### ARIII8 £40

1931 Halfa - Mwanza first flight with two Sudan stamps & flown cachet, plus 10th March Kisumu & 11th March Nairobi arrival backstamps

#### **ARIII8 £40**

1931 Halfa - Mwanza first flight with two Sudan stamps & flown cachet, plus 10th March Kisumu & 11th March Nairobi arrival backstamps