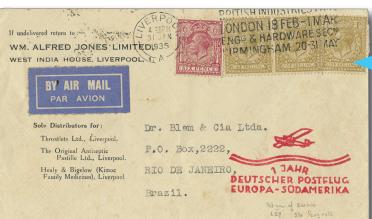

# IRANSATANTIC MR. C. E. PAGE, C/O. Mr. L.W. Baillairge, 4722, Beverly Road, BROOKLEY, NEW YORK, U. S. A.

#### ARI06 £30

1939 England - USA first flight, blue illustrated cover with GB stamps to the correct rate of 15d & 6th August New York arrival backstamp