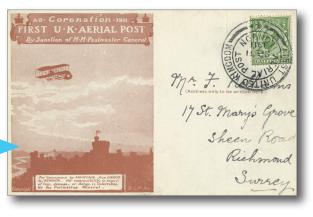

# 1911 FIRST UK AERIAL POST

The first UK airmail was the brainchild of Sir Walter Windham of the Royal Navy who worked alongside the Grahame White Aviation Company to achieve the feat. The first flight travelled between Hendon and Windsor on September 9th 1911 piloted by Gustav Hamel. Postal stationery was made available for the public to purchase in a multiple of colours and then carried on the flights.

#### ARU04 £75

½d postcard, dark brown illustration, addressed to Sheffield, no message on reverse

#### ARU04B £75 \_

½d postcard, dark brown illustration, addressed to London with 'delivered by 1st United Kingdom aerial post 14th September

1911' written on the reverse.

#### ARU05 £75

I/2d postcard,
olive green
illustration,
addressed to
London note on
reverse reads
'This is for Dennis
stamp book!'

#### **ARU06 £75**

 $\frac{1}{2}$ d postcard, red/brown illustration addressed to Clapton London, no message on reverse