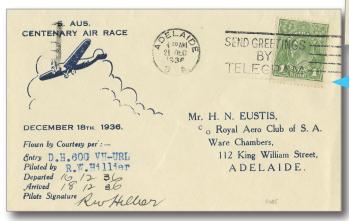

# 1936 SOUTH AUSTRALIAN CENTENARY AIR RACE

For this special centenary race all the pilots carried covers, with some even having specially designed envelopes. The route was from Brisbane to Adelaide via Sydney & Melbourne with both speed & handicap sections. The speed race started on 18th December & was won by J.W.F.Collins in 9 hours, 24 minutes & 12 seconds. The handicap race began on the 16th & was flown over three stages; Brisbane-Sydney, Sydney-Melbourne & Melbourne-Adelaide.

#### RU252 £300

Pay £100 per month for 3 months

Carried & signed by R.W.Hillier, 18 carried