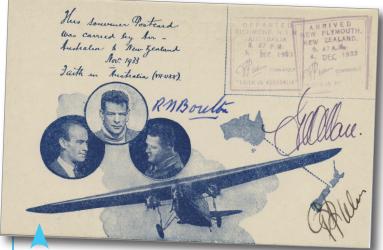

#### ARO124A £200

1933 Australia - New Zealand postcard flown on Avro 10 'Faith in Australia', & signed by pilot Charles Ulm, navigator George Allan & engineer Robert Boulton