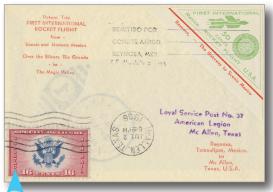

#### ARE2261 £50

1936 First International Rocket Flight return trip from Mexico over the Rio Grande to USA with US airmail stamp & special 50cent rocket label, plus Mexican & American flown cachets

#### ARE226IA £50

1936 First International Rocket Flight flown from the USA over the Rio Grande to Mexico, with Mexican stamps & special 50cent rocket label, plus Mexican & American flown cachets