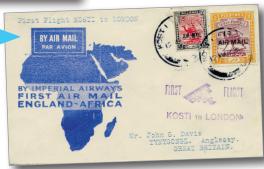

# BY AIR MAIL PAR AVION BY LIMPERIAL AIRWAYS FIRST AIR MAIL ENGLAND TAERICA Mr. John S Davis, C/O Postmaster, WADI HALFA, Sudan.

#### ARI20A £40)

1931 Imperial Airways Sudan -London first flight

#### ARI20 £30

1931 Imperial Airways London

- Sudan first air mail