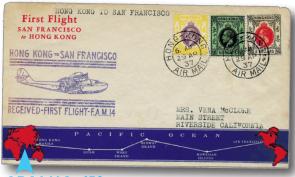

#### ARAI46A £50

1937 Pan American Airways Clipper Service, Hong Kong - San Francisco with blue first flight cachet