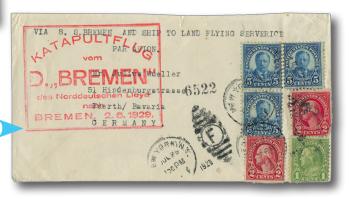

#### ARE226FL £75

1930 Catapult airmail carried on steamship Bremen from New York - Germany with New York postmark plus Bremen flown cachet