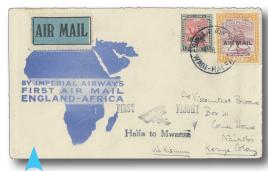

#### ARIII8 £40

1931 Halfa - Mwanza first flight with two Sudan stamps & flown cachet, plus 10th March Kisumu & 11th March Nairobi arrival backstamps

#### **ARIII8 £40**

1931 Halfa - Mwanza first flight with two Sudan stamps & flown cachet, plus 10th March Kisumu & 11th March Nairobi arrival backstamps