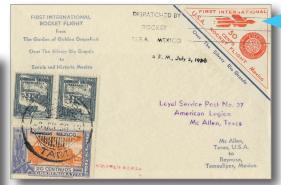

#### ARE226IA £50

1936 First International Rocket Flight flown from the USA over the Rio Grande to Mexico, with Mexican stamps & special 50cent rocket label, plus Mexican & American flown cachets

#### ARE226IB £50

1936 First International Rocket Flight flown from the USA over the Rio Grande to Mexico. This was one of a small batch of mail whose rocket crashed into a tavern & were confiscated by Mexico custom officials. Years later 150 were recovered & sent from Reynosa PO on the flights 20th anniversary. This example also has the 'Dispached' cachet spelling error of which just 73 exist.