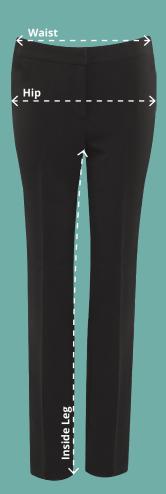

## Waist (At top of waistband)

Measure from one end of the waistband to the other with the trouser laid down flat.

## Hip (At bottom of fly)

Measure across the width of the trouser at the bottom of the fly with the trouser laid down flat.

## **Inside Leg**

Measure from the crotch point to the hemline at the inside leg.

Senior Girls Slim Fit Trousers Code: 1LH

| Senior Girls Slim Fit Trousers |      |      |     |      |     |      |     |      |     |     |
|--------------------------------|------|------|-----|------|-----|------|-----|------|-----|-----|
| To fit waist (Inches)          | 22″  | 24″  | 26″ | 28″  | 30″ | 32″  | 34″ | 36"  | 38″ | 40″ |
| Waist (cm)*                    | 29   | 31.5 | 34  | 36.5 | 39  | 41.5 | 44  | 46.5 | 49  | 51  |
| Hip (cm)*                      | 40.5 | 43   | 46  | 48   | 51  | 53.5 | 56  | 58.5 | 61  | 64  |
| Inside Leg 24″                 | 61   | 61   |     |      |     |      |     |      |     |     |
| Inside Leg 26″                 | 66   | 66   | 66  |      |     |      |     |      |     |     |
| Inside Leg 28″                 |      |      | 71  | 71   | 71  |      |     |      |     |     |
| Inside Leg 30″                 |      |      | 76  | 76   | 76  | 76   | 76  | 76   | 76  | 76  |
| Inside Leg 32″                 |      |      |     | 81   | 81  | 81   | 81  | 81   | 81  | 81  |
| Inside Leg 34″                 |      |      |     |      |     | 86   | 86  | 86   | 86  | 86  |