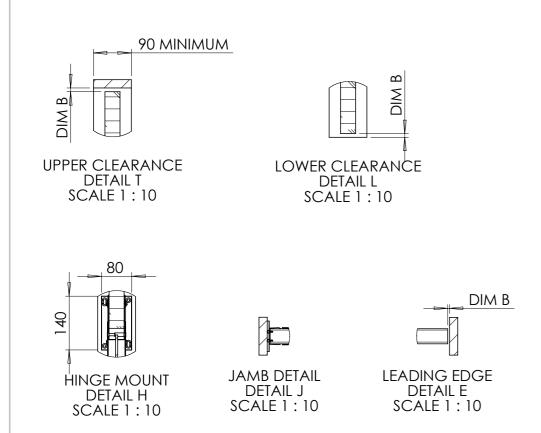

++ (A) MANUFACTURING TOLERANCES +/- 2.5MM \* (B) GUIDE ONLY - INCREASE CLEARANCE DIMS WHERE REQUIRED \*\*`EXCLUDES HARDWARE

SIZES ARE LIMITED TO SOME FINISHES. PLEASE CHECK THAT SIZES ARE AVAILABLE FOR YOUR SELECTED FINISH BEFORE SPECIFICATION.

DOOR WIDTH/HEIGHT MAY BE TRIMMED ON SITE (MAX 7MM ONE VERTICAL AND HORIZONTAL EDGE). SOME ADDITIONAL MODIFICATIONS TO HARDARE MAY BE REQURIED IF DOORS ARE TRIMMED. DOORS ARE SUPPLIED READY TO FIT INTO SUITABLE PRE-PREPARED OPENINGS.