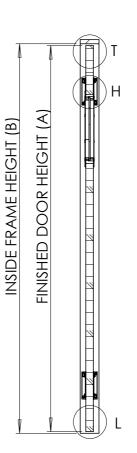

| RT500K TIMBER SWING DOOR SIZES | (SINGLE DOOR) |
|--------------------------------|---------------|
|--------------------------------|---------------|

|                       | 1                                            |                                                    |                                 |                     |
|-----------------------|----------------------------------------------|----------------------------------------------------|---------------------------------|---------------------|
| SPECIFICATION<br>CODE | (A) OVERALL<br>FINISHED DOOR<br>SIZE (WxH)++ | (B) SUGGESTED MIN<br>INTERNAL FRAME SIZE<br>(WxH)* | APPROXIMATE<br>WEIGHT<br>(KG)** | additional<br>Notes |
|                       | (20, 00, 40                                  | 407.0050                                           | 20                              |                     |
| T5K-S6262040          | 632x2040                                     | 637x2050                                           | 30                              | MIN 90MM LINING     |
| T5K-S7262040          | 732x2040                                     | 737x2050                                           | 33                              | MIN 90MM LINING     |
| T5K-S8262040          | 832x2040                                     | 837x2050                                           | 35                              | MIN 90MM LINING     |
| T5K-S9262040          | 932x2040                                     | 937x2050                                           | 38                              | MIN 90MM LINING     |

++ (A) MANUFACTURING TOLERANCES +/- 2.5MM \* (B) GUIDE ONLY - INCREASE CLEARANCE DIMS WHERE REQUIRED \*\*`EXCLUDES HARDWARE

SIZES ARE LIMITED TO SOME FINISHES. PLEASE CHECK THAT SIZES ARE AVAILABLE FOR YOUR SELECTED FINISH BEFORE SPECIFICATION.