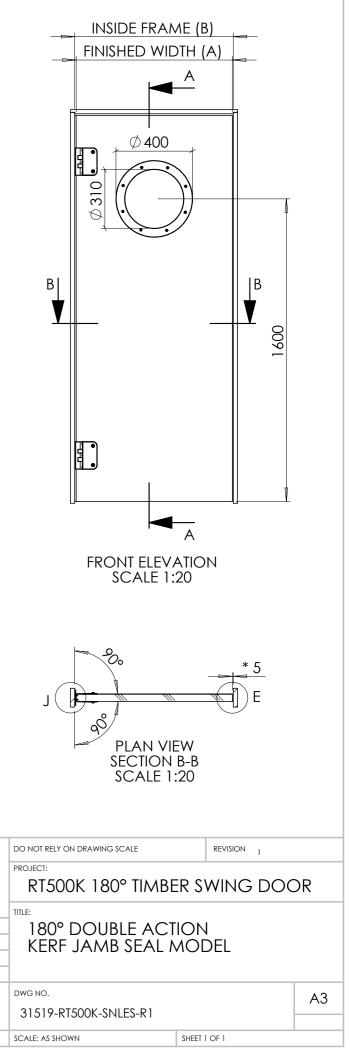

| RT500K TIMBER SWING DOOR SIZES | (SINGLE DOOR) |
|--------------------------------|---------------|
|--------------------------------|---------------|

|                       | 1                                            |                                                    |                                 |                     |
|-----------------------|----------------------------------------------|----------------------------------------------------|---------------------------------|---------------------|
| SPECIFICATION<br>CODE | (A) OVERALL<br>FINISHED DOOR<br>SIZE (WxH)++ | (B) SUGGESTED MIN<br>INTERNAL FRAME SIZE<br>(WxH)* | APPROXIMATE<br>WEIGHT<br>(KG)** | additional<br>Notes |
|                       | (20, 00, 40                                  | 407.0050                                           | 20                              |                     |
| T5K-S6262040          | 632x2040                                     | 637x2050                                           | 30                              | MIN 90MM LINING     |
| T5K-S7262040          | 732x2040                                     | 737x2050                                           | 33                              | MIN 90MM LINING     |
| T5K-S8262040          | 832x2040                                     | 837x2050                                           | 35                              | MIN 90MM LINING     |
| T5K-S9262040          | 932x2040                                     | 937x2050                                           | 38                              | MIN 90MM LINING     |

++ (A) MANUFACTURING TOLERANCES +/- 2.5MM \* (B) GUIDE ONLY - INCREASE CLEARANCE DIMS WHERE REQUIRED \*\*`EXCLUDES HARDWARE

SIZES ARE LIMITED TO SOME FINISHES. PLEASE CHECK THAT SIZES ARE AVAILABLE FOR YOUR SELECTED FINISH BEFORE SPECIFICATION.

DOOR WIDTH/HEIGHT MAY BE TRIMMED ON SITE (MAX 7MM ONE VERTICAL AND HORIZONTAL EDGE). SOME ADDITIONAL MODIFICATIONS TO HARDARE MAY BE REQURIED IF DOORS ARE TRIMMED. DOORS ARE SUPPLIED READY TO FIT INTO SUITABLE PRE-PREPARED OPENINGS.

PLEASE ENSURE ALL SUBSTRATES ARE SUITABLY CONSTRUCTED.

PLEASE REFER TO NBS SPECIFICATION FOR HARDWARE, WINDOW AND PANEL OPTIONS.

NO LININGS ARE SUPPLIED.

| UNLESS OTHERWISE SPECIFIED:<br>DIMENSIONS ARE IN MILLIMETERS<br>SURFACE FINSH: MACHINE<br>TOLERANCES: 0.3mm/300mm<br>LINEAR: 0.3mm/300mm<br>ANGULAR: 0.3mm |      |           | Speedflex®<br>SPEEDFLEX UK LTD - CARDIFF HOUSE, CARDIFF ROAD, BARRY<br>VALE OF GLAMORGAN CF63 2AW TEL: 0800 288886<br>EMAIL: SALES@SPEEDFLEX.NET - WWW.SPEEDFLEX.NET |         |            |                |  |
|------------------------------------------------------------------------------------------------------------------------------------------------------------|------|-----------|----------------------------------------------------------------------------------------------------------------------------------------------------------------------|---------|------------|----------------|--|
|                                                                                                                                                            | NAME | SIGNATURE |                                                                                                                                                                      | DATE    |            |                |  |
| DRAWN                                                                                                                                                      | TW   |           |                                                                                                                                                                      | 28-2-24 |            |                |  |
| CHK'D                                                                                                                                                      |      |           |                                                                                                                                                                      |         |            |                |  |
| APPV'D                                                                                                                                                     |      |           |                                                                                                                                                                      |         |            | 0              |  |
| MFG                                                                                                                                                        |      |           |                                                                                                                                                                      |         | NOTES:     |                |  |
| Q.A                                                                                                                                                        |      |           |                                                                                                                                                                      |         | TENDER USE |                |  |
|                                                                                                                                                            |      |           |                                                                                                                                                                      |         | WEIGHT     | REEER TO TABLE |  |