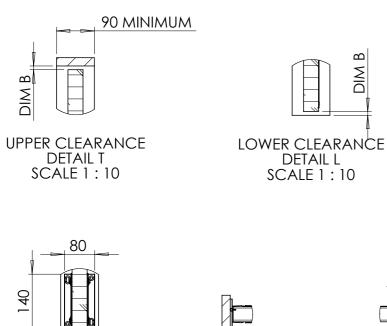

## NO LININGS ARE SUPPLIED.

**HINGE MOUNT** 

DETAIL H

SCALE 1 : 10

JAMB DETAIL DETAIL J SCALE 1 : 10

DIM B

DETAIL E SCALE 1:10

| UNLESS OTHERWISE SPECIFIED:<br>DIMENSIONS ARE IN MILLIMETERS<br>SURFACE FINISH: MACHINE<br>TOLERANCES: 0.3mm/300mm<br>LINEAR: 0.3mm/300mm<br>ANGULAR: 0.3mm |      |     | Beedflex (B<br>Speedflex uk Ltd - Cardiff House, Cardiff Road, Barry<br>Vale of Glamorgan CF63 2aw Tel: 0800 288886<br>Email: Sales@Speedflex.net - WWW.Speedflex.net |         |            |                |  |
|-------------------------------------------------------------------------------------------------------------------------------------------------------------|------|-----|-----------------------------------------------------------------------------------------------------------------------------------------------------------------------|---------|------------|----------------|--|
|                                                                                                                                                             | NAME | SIG | ATURE                                                                                                                                                                 | DATE    |            |                |  |
| DRAWN                                                                                                                                                       | TW   |     |                                                                                                                                                                       | 28-2-24 |            |                |  |
| CHK'D                                                                                                                                                       |      |     |                                                                                                                                                                       |         |            |                |  |
| APPV'D                                                                                                                                                      |      |     |                                                                                                                                                                       |         |            |                |  |
| MFG                                                                                                                                                         |      |     |                                                                                                                                                                       |         | NOTES:     |                |  |
| Q.A                                                                                                                                                         |      |     |                                                                                                                                                                       |         | TENDER USE |                |  |
|                                                                                                                                                             |      |     |                                                                                                                                                                       |         | WEIGHT:    | REFER TO TABLE |  |