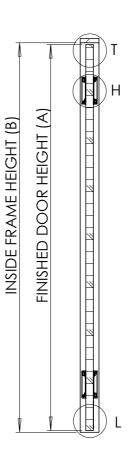

## RT500KX GROOVED PANEL TIMBER SWING DOOR SIZES (SINGLE DOOR)

| Specification<br>Code | (A) OVERALL<br>FINISHED DOOR<br>SIZE (WxH)++ | (B) SUGGESTED MIN<br>INTERNAL FRAME SIZE<br>(WxH)* | APPROXIMATE<br>WEIGHT<br>(KG)** | additional<br>Notes |
|-----------------------|----------------------------------------------|----------------------------------------------------|---------------------------------|---------------------|
| T5K-S6262040          | 632x2040                                     | 637x2050                                           | 30                              | MIN 90MM LINING     |
| T5K-S7262040          | 732x2040                                     | 737x2050                                           | 33                              | MIN 90MM LINING     |
| T5K-S8262040          | 832x2040                                     | 837x2050                                           | 35                              | MIN 90MM LINING     |
| T5K-S9262040          | 932x2040                                     | 937x2050                                           | 38                              | MIN 90MM LINING     |

## NO LININGS ARE SUPPLIED.

**HINGE MOUNT** 

DETAIL H

SCALE 1 : 10

JAMB DETAIL DETAIL J SCALE 1 : 10

DIM B

DETAIL E SCALE 1:10

| UNLESS OTHERWISE SPECIFIED:<br>DIMENSIONS ARE IN MILLIMETERS<br>SURFACE FINISH: MACHINE<br>TOLERANCES: 0.3mm/300mm<br>LINEAR: 0.3mm/300mm<br>ANGULAR: 0.3mm |      |     | Beedflex (B<br>Speedflex uk Ltd - Cardiff House, Cardiff Road, Barry<br>Vale of Glamorgan CF63 2aw Tel: 0800 288886<br>Email: Sales@Speedflex.net - WWW.Speedflex.net |         |            |                |  |
|-------------------------------------------------------------------------------------------------------------------------------------------------------------|------|-----|-----------------------------------------------------------------------------------------------------------------------------------------------------------------------|---------|------------|----------------|--|
|                                                                                                                                                             | NAME | SIG | ATURE                                                                                                                                                                 | DATE    |            |                |  |
| DRAWN                                                                                                                                                       | TW   |     |                                                                                                                                                                       | 28-2-24 |            |                |  |
| CHK'D                                                                                                                                                       |      |     |                                                                                                                                                                       |         |            |                |  |
| APPV'D                                                                                                                                                      |      |     |                                                                                                                                                                       |         |            |                |  |
| MFG                                                                                                                                                         |      |     |                                                                                                                                                                       |         | NOTES:     |                |  |
| Q.A                                                                                                                                                         |      |     |                                                                                                                                                                       |         | TENDER USE |                |  |
|                                                                                                                                                             |      |     |                                                                                                                                                                       |         | WEIGHT:    | REFER TO TABLE |  |