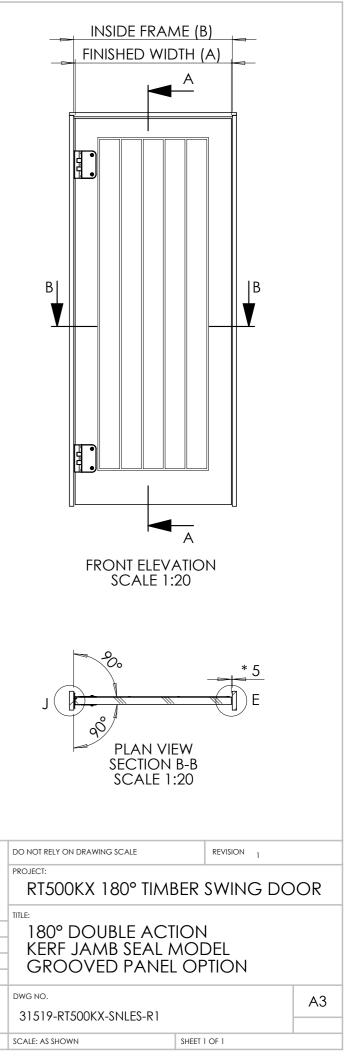

## RT500KX GROOVED PANEL TIMBER SWING DOOR SIZES (SINGLE DOOR)

| Specification<br>Code | (A) OVERALL<br>FINISHED DOOR<br>SIZE (WxH)++ | (B) SUGGESTED MIN<br>INTERNAL FRAME SIZE<br>(WxH)* | APPROXIMATE<br>WEIGHT<br>(KG)** | additional<br>Notes |
|-----------------------|----------------------------------------------|----------------------------------------------------|---------------------------------|---------------------|
| T5K-S6262040          | 632x2040                                     | 637x2050                                           | 30                              | MIN 90MM LINING     |
| T5K-S7262040          | 732x2040                                     | 737x2050                                           | 33                              | MIN 90MM LINING     |
| T5K-S8262040          | 832x2040                                     | 837x2050                                           | 35                              | MIN 90MM LINING     |
| T5K-S9262040          | 932x2040                                     | 937x2050                                           | 38                              | MIN 90MM LINING     |

DOOR WIDTH/HEIGHT MAY BE TRIMMED ON SITE (MAX 7MM ONE VERTICAL AND HORIZONTAL EDGE). SOME ADDITIONAL MODIFICATIONS TO HARDARE MAY BE REQURIED IF DOORS ARE TRIMMED. DOORS ARE SUPPLIED READY TO FIT INTO SUITABLE PRE-PREPARED OPENINGS.

SIDE VIEW SECTION A-A SCALE 1:20